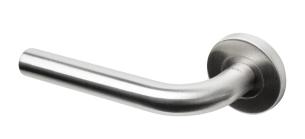

**PRODUCT REFERENCE:** CH299

**DESCRIPTION:** Lever Handle on Rose

# **AVAILABLE FINISHES:**

- 04.SSS Grade 304, Satin Stainless Steel
- 16.SSS Grade 316, Satin Stainless Steel
- PSS Polished Stainless Steel
- SAA Satin Anodized Aluminium
- PGD Polished Gold
- BLK Matt Black

- SB Satin Brass
- BRZ Bronze
- WHT White
- CHA Champagne

(Other finishes available upon request)