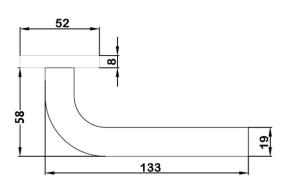

### Features:

- Suitable for Timber or Steel door applications
- 52x8mm Concealed Fix, Spring Assisted Rose
- Complete with 8mm Spindle and Bolt Through Fixings