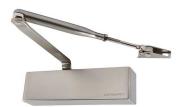

PRODUCT REFERENCE: CDC 624

DESCRIPTION: Heavy Duty Overhead Door Closer

#### Features:

- Power Size 2-4 Overhead closer with cover in range of finish options .
- Articulated arm with Push side mounting bracket for flexible mounting options.
- Suitable for use on internal fire doors and heavy traffic areas
- Suitable for Use on Doors up to 80kg or 1110mm Door Width
- Adjustable Spring Strength EN 1154 2-4
- Adjustable Closing and Latching Speed
- Optional Extras: Adjustable Backcheck