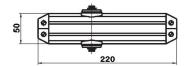

#### Features:

- Power Size 2-4 Overhead closer with cover in range of finish options .
- Articulated arm with Push side mounting bracket for flexible mounting options.
- Suitable for use on internal fire doors and heavy traffic areas
- Suitable for Use on Doors up to 80kg or 1110mm Door Width
- Adjustable Spring Strength EN 1154 2-4
- Adjustable Closing and Latching Speed
- Optional Extras: Adjustable Backcheck