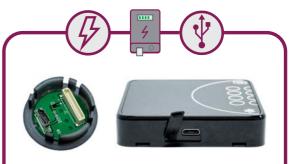

#### EMERGENCY OPENING

To open the locks when the batteries are depleted, Lockerfy is equipped with a micro USB connector that permits the lock to be powered via a connected powerbank.

• Lockerfy BLE: connector inside embellished cap.

• Lockerfy KEYBOARD: micro USB located underneath the keyboard, protected by a rubber cap.