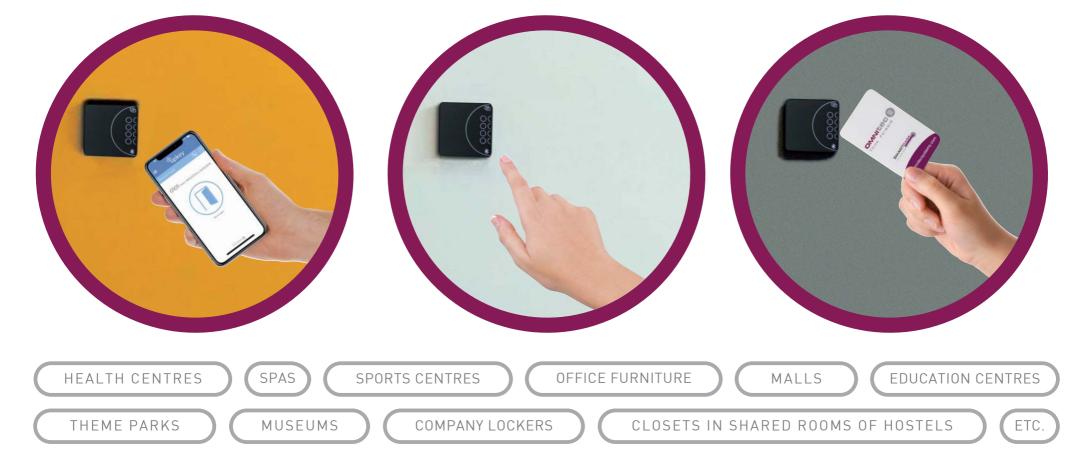

#### OPENING MODES

Adaptability to different levels of requirements

- BLE: Bluetooth opening via mobile APP.
- BLE KEYBOARD: Bluetooth + MiFare Proximity Card + Numerical Code.

### features

- Simple and fast installation in lockers, cabinets, drawers, etc. Suitable for installation on **all types of materials**.
- Opening modes:
  - BLE (Bluetooth Low Energy): with APP mobile.
  - Online: remote opening through Gateway.
  - With **optional** keyboard:
    - Numerical code: permanent, temporary, cyclic and one time access.
    - MiFare proximity.
  - Emergency: administrator master code for emergency openings.
- Online connexion through Gateway, allows the administrator to manage users, openings log audit and remote opening from its Smartphone.
- Two different modes of operation:
  - Auto-closing, with programmable closing time.
  - Open mode: the user closes the lock with their bluetooth electronic key, code or card.
- Distinguish between 2 user modes:
  - Owner: for lockers exclusively used by one person.
  - Allocation: the user uses the free lockers that are available at any given time.
- Does not require wiring, works with 4 AAA batteries.
- Opening alarm: alarm sounds and lights up when forced to open. Connected via Gateway, Lockerfy sends push notification via App to the administrator.
- Dimensions: Lock 95 x 90 x 30 mm | Keypad 65 x 65 x 15 mm.