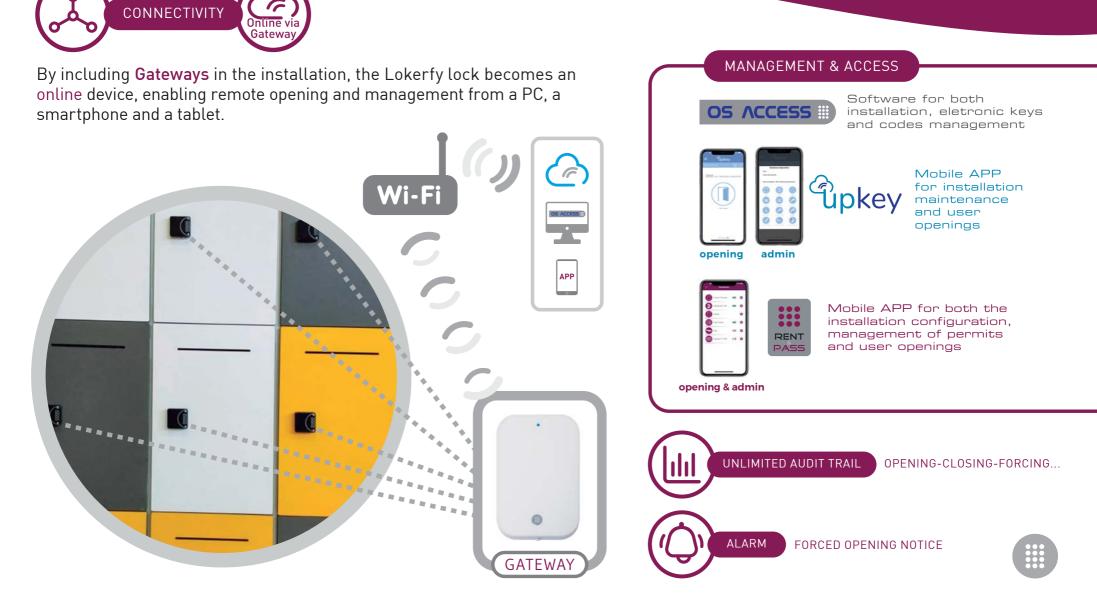

### features

- Simple and fast installation in lockers, cabinets, drawers, etc. Suitable for installation on **all types of materials**.
- Opening modes:
  - BLE (Bluetooth Low Energy): with APP mobile.
  - Online: remote opening through Gateway.
  - With **optional** keyboard:
    - Numerical code: permanent, temporary, cyclic and one time access.
    - MiFare proximity.
  - Emergency: administrator master code for emergency openings.
- Online connexion through Gateway, allows the administrator to manage users, openings log audit and remote opening from its Smartphone.
- Two different modes of operation:
  - Auto-closing, with programmable closing time.
  - Open mode: the user closes the lock with their bluetooth electronic key, code or card.
- Distinguish between 2 user modes:
  - Owner: for lockers exclusively used by one person.
  - Allocation: the user uses the free lockers that are available at any given time.
- Does not require wiring, works with 4 AAA batteries.
- Opening alarm: alarm sounds and lights up when forced to open. Connected via Gateway, Lockerfy sends push notification via App to the administrator.
- Dimensions: Lock 95 x 90 x 30 mm | Keypad 65 x 65 x 15 mm.