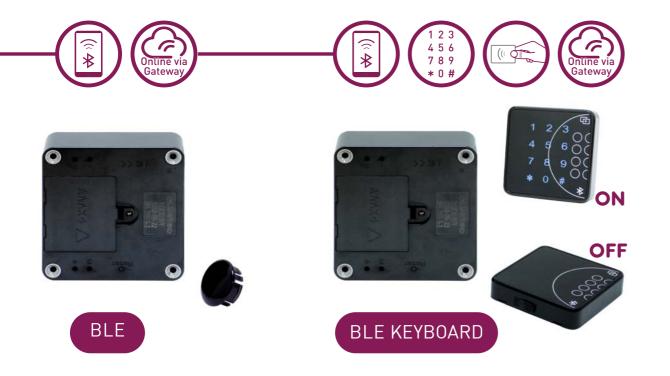

#### OPENING MODES

Adaptability to different levels of requirements

- BLE: Bluetooth opening via mobile APP.
- BLE KEYBOARD: Bluetooth + MiFare Proximity Card + Numerical Code.

### features

- Simple and fast installation in lockers, cabinets, drawers, etc. Suitable for installation on **all types of materials**.
- Opening modes:
  - BLE (Bluetooth Low Energy): with APP mobile.
  - Online: remote opening through Gateway.
  - With **optional** keyboard:
    - Numerical code: permanent, temporary, cyclic and one time access.
    - MiFare proximity.
  - Emergency: administrator master code for emergency openings.
- Online connexion through Gateway, allows the administrator to manage users, openings log audit and remote opening from its Smartphone.
- Two different modes of operation:
  - Auto-closing, with programmable closing time.
  - Open mode: the user closes the lock with their bluetooth electronic key, code or card.
- Distinguish between 2 user modes:
  - Owner: for lockers exclusively used by one person.
  - Allocation: the user uses the free lockers that are available at any given time.
- Does not require wiring, works with 4 AAA batteries.
- Opening alarm: alarm sounds and lights up when forced to open. Connected via Gateway, Lockerfy sends push notification via App to the administrator.
- Dimensions: Lock 95 x 90 x 30 mm | Keypad 65 x 65 x 15 mm.